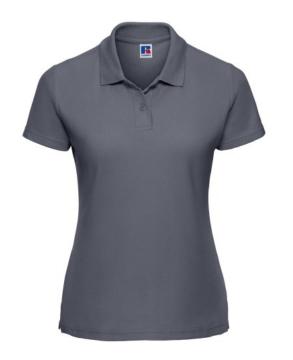

#### **Basic informations**

Size: L

Length: 48 Width: 38 Height: 22

Printing type: Vez Color: Dark grey

Size: L

# **Specification**

RUSSELL women's CLASSIC POLYCOTTON POLO made from a single double yarn from which it produces fine and strong pike material. Classic stitching on the side, collar and shoulder reinforcements, double stitch along the shoulders, bottom and around the armpits, additional stitching around the ruffles, two buttons colored shirt, spare button Polo Convoy gray L