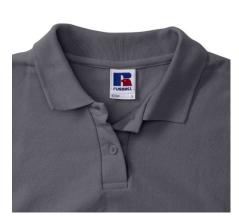

#### **Basic informations**

Size: L

Length: 48 Width: 38 Height: 22

Printing type: Vez Color: Dark grey

Size: L

# **Specification**

RUSSELL women's CLASSIC POLYCOTTON POLO made from a single double yarn from which it produces fine and strong pike material. Classic stitching on the side, collar and shoulder reinforcements, double stitch along the shoulders, bottom and around the armpits, additional stitching around the ruffles, two buttons colored shirt, spare button Polo Convoy gray L